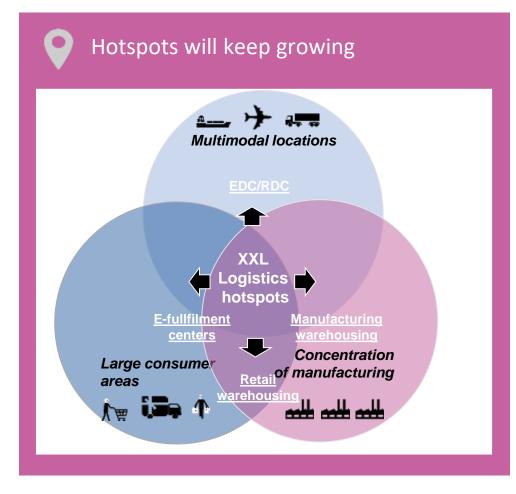

### What are the challenges in logistics

- Growing concentration of activity in corridors due to scaling and growth
- Rapid changing business risks (political, environmental, technological)
- Limited availability of XXLlocations and tight labor markets
- Pressure on CO2 footprint reduction and energy consumption