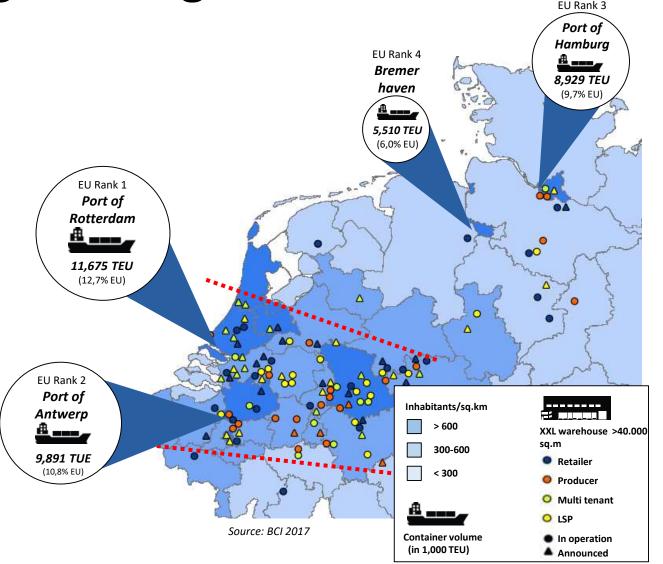

### What are the challenges in logistics

- Growing concentration of activity in corridors due to scaling and growth
- Rapid changing business risks (political, environmental, technological)
- Limited availability of XXLlocations and tight labor markets
- Pressure on CO2 footprint reduction and energy consumption