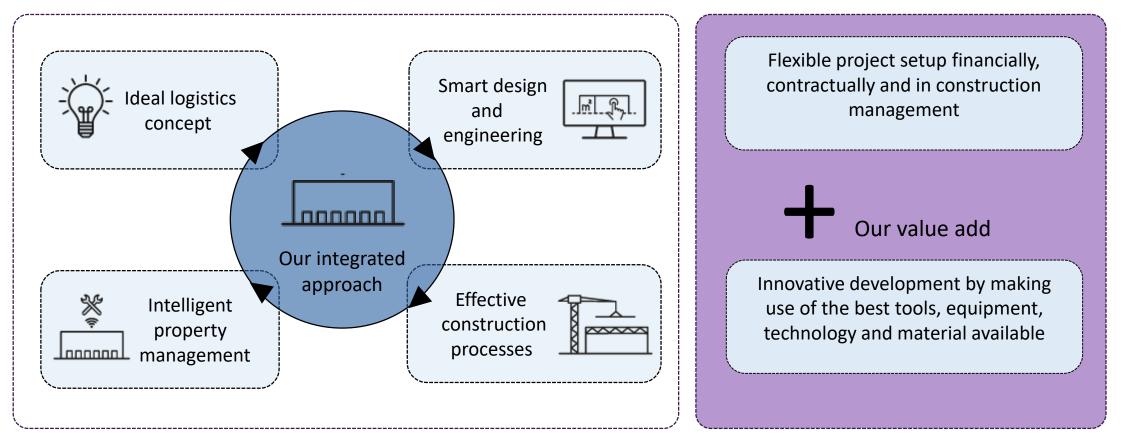

### Developing future proof logistics parks

#### WE ARE MOVING DISTRICT54

LOGISTIEK VASTGOED

# TO THE Next Level

Developing next level logistics centres

#### About us:

We develop and invest in next level logistics centres

Centres that consider how we use them today and tomorrow.

Together we create inspiring work environments designed around agile logistics processes



### Our integrated approach and value add





### Our customers and latest projects









### Developing future proof logistics parks



### What are the challenges in logistics

- Growing concentration of activity in corridors due to scaling and growth
- Rapid changing business risks (political, environmental, technological)
- Limited availability of XXLlocations and tight labor markets
- Pressure on CO2 footprint reduction and energy consumption



### What is the impact on logistics centres



| Type warehouse | Current standards with mechanisation                  | Future standards with robotics                        |
|----------------|-------------------------------------------------------|-------------------------------------------------------|
| Manufacturing  | High bay                                              |